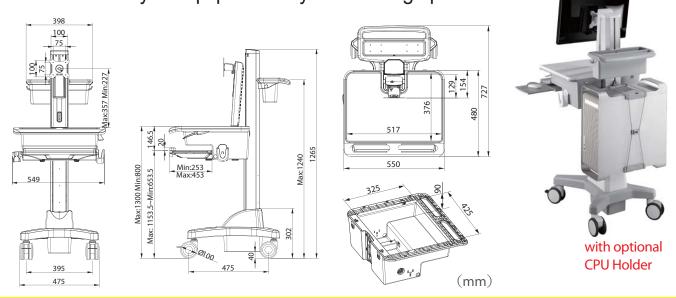

Heavy Duty Mobile Workstation on 4 castors, (2 brake), come with laptop gantry and laptop work surface

- Worktop size: 55cm(W) x 48cm(D) with keyboard tray size 25cm(D) x 43cm(W) + 22cm
- Pneumatics height adjustable, Display height adjustment 205mm, Platform height 500mm/19.7", Tilt:  $-5^{\circ} \sim +25^{\circ}$ , load capacity 8kg, Pivot 360°,

VESA: 75x75/100x100mm.

Screw type: M4, Material: Steel/Plastic

- Design with Ergonomic and Health care function
- Modern Workstation for Education. Medical and Commercial needs.