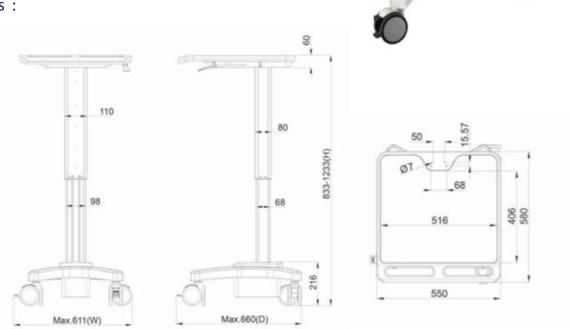

# **CDS200 MOBILE WORSTATION**

Workstation for mobility in your working space. It facilitates the workflow and enhances the max. efficiency with all functions in one stand-alone cart.

| Overall Load Capacity |                            |
|-----------------------|----------------------------|
| CDS200                | 1~10 kg (2.2~22.05 lbs)    |
| CDS200L               | 10~18 kg (22.05~39.68 lbs) |

| Complete System           |                                                                                         |                               |  |
|---------------------------|-----------------------------------------------------------------------------------------|-------------------------------|--|
| Net Weight                | 16.2 kg (35.72 lbs)                                                                     |                               |  |
| Packaged Dimension        | 760 x 726 x 283 mm (29.92" x 28.58" x 11.14")                                           |                               |  |
| Working Space             |                                                                                         |                               |  |
| Туре                      | Desk                                                                                    | Open Workspace                |  |
| Working Space             | Dimension                                                                               | 517 x 406 mm ( 20.35" x 16" ) |  |
| Protection                | Skidproof at edge                                                                       | Yes                           |  |
|                           | Handle                                                                                  | Yes                           |  |
| Base System               |                                                                                         |                               |  |
| Caster                    | No.                                                                                     | 4                             |  |
|                           | Locking / Brake                                                                         | Front 2                       |  |
|                           | Low Noise                                                                               | Yes                           |  |
| Main Lift                 | Height Adjust Ran 400 mm ( 15.7" )                                                      |                               |  |
|                           | *Locking the Display & Main Lift are always essential before the cart setting for move. |                               |  |
| Environmental             |                                                                                         |                               |  |
| RoHS/REACH Compliance Yes |                                                                                         |                               |  |