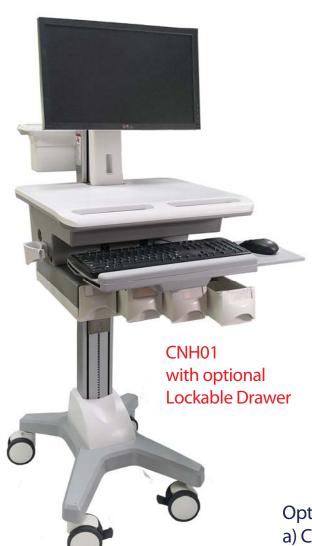

# **CSN01 MOBILE WORSTATION**

It facilitates the workflow and enhances the max. efficiency with all functions in one stand-alone cart.

Suitable for Healthcare, Medical Care, Workstation and wherever needs mobility of equipment in your working space.

#### **Optional Acessories:**

- a) CPU holder
- b) Lockable Utility drawer (set of 4 drawers)

It facilitates the workflow and enhances the max. efficiency with all functions in one stand-alone cart.

Suitable for Healthcare, Medical Care, Workstation and wherever needs mobility of equipment in your working space.