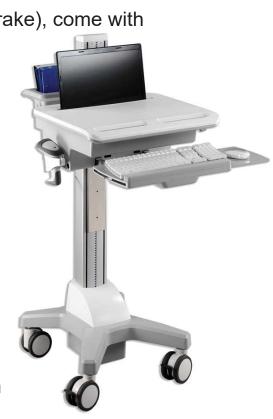

## **Optional Acessories:**

- a) CPU holder
- b) Lockable Utility drawer (set of 4 drawers)